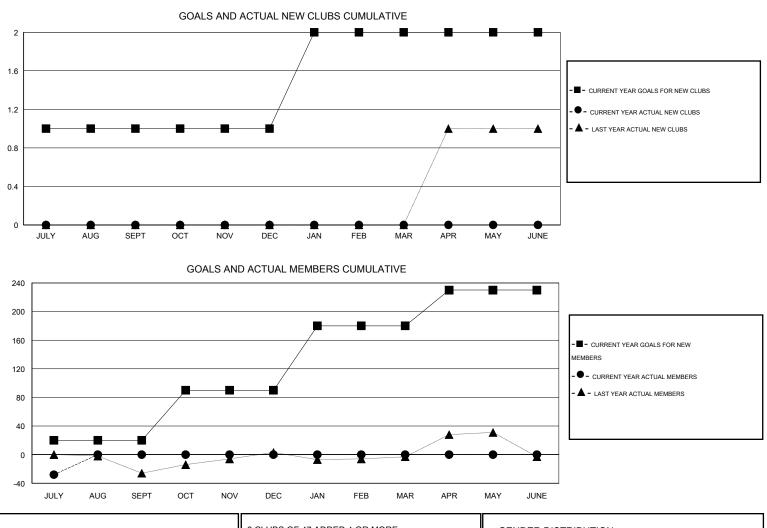

## LOCATION NEW YORK

 $\mathsf{GMT} \; \mathsf{CA} \; 1$ Clubs Members RESULTS FOR 2014-2015 RESULTS FOR 2014-2015 NEW CLUB ACTUAL NEW ACTUAL ACTUAL NET NEW MEMBER ACTUAL TOTAL ACTUAL ACTUAL NET QUARTER QUARTER GOAL CLUBS DROPPED GAIN/ GOAL MEMBERS DROPPED GAIN/ CLUBS LOSS MEMBERS LOSS ADDED 1 0 0 0 20 10 38 -28 JULY/AUG/SEPT JULY/AUG/SEPT 0 0 70 0 0 0 0 0 OCT/NOV/DEC OCT/NOV/DEC 0 0 0 90 0 0 0 1 JAN/FEB/MAR JAN/FEB/MAR 0 0 0 0 50 0 0 0 APR/MAY/JUNE APR/MAY/JUNE